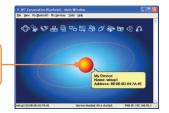

# 3. Using the Bluetooth Adapter

1. Double-click the bluetooth icon on your system tray.

2. Click the orange ball to search for Bluetooth devices.

3. Double-click the Bluetooth enabled device. All available Bluetooth services are highlighted in yellow for your convenience. Double-click the Bluetooth service you want to enable.